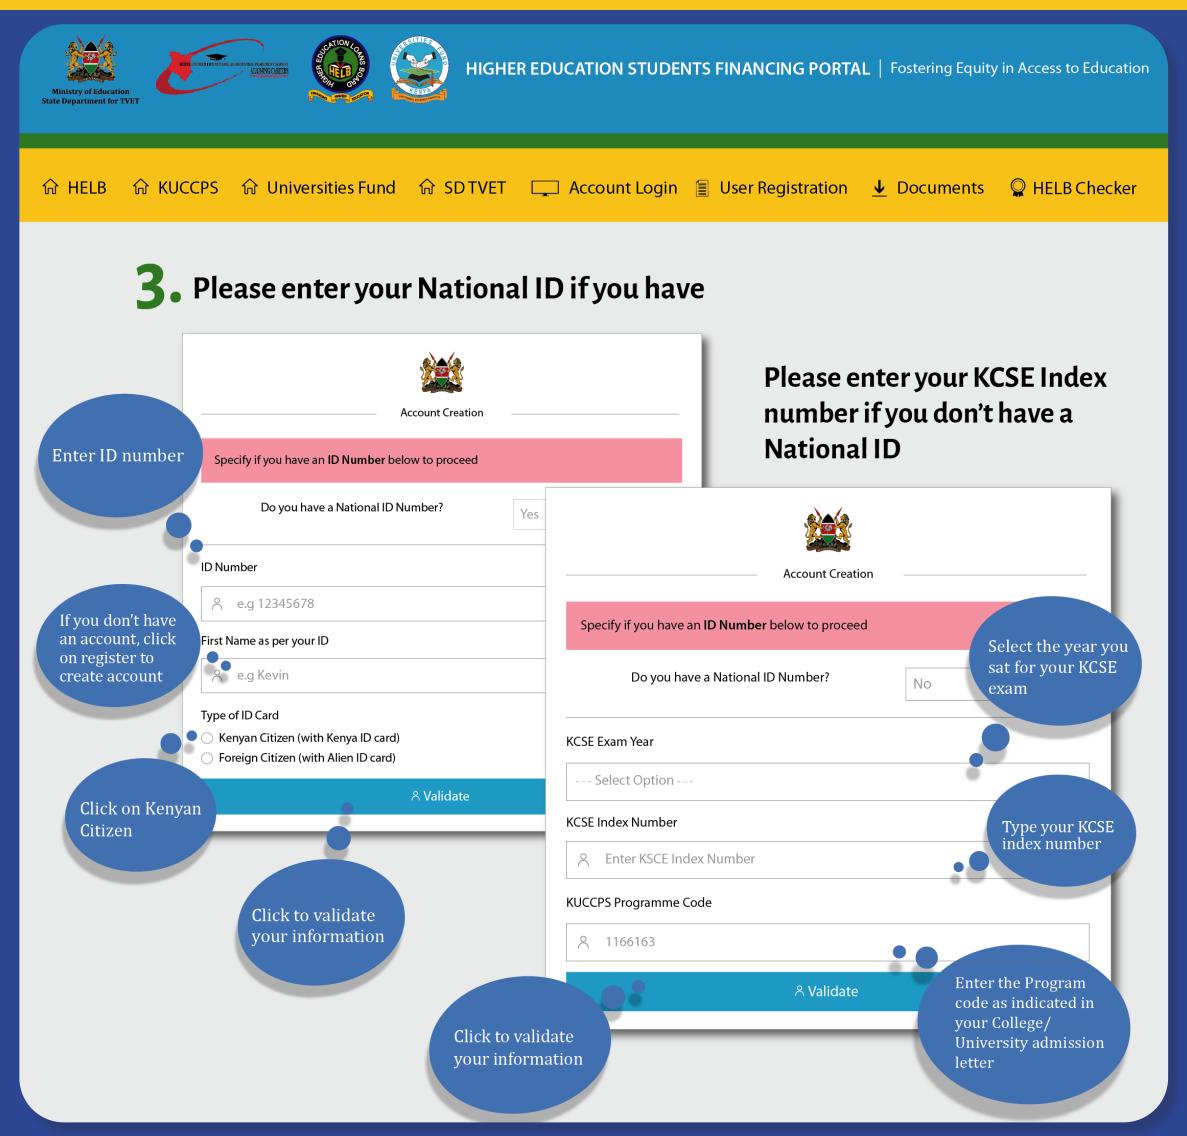

• Enter a valid email address and password **KCSE Index Number Found!** Complete Registration by Filling Form Below. All Fields Marked with Asterisks () are required **FullNames:** Enter a valid 011000\*\*\*\* **KCSE Index Number:** email address **Valid Emial Address** Ensure that you can login to the email address entered here **Confirm Email Address** Create a Confirm your password email address **Enter Password Enter Password** Confirm your password Confirm Password **Enter Password** Enter the captcha code Confirm you are human M29P2 as displayed Click to register

You have successfully created an account. Check your email to activate your account

You have created an account on out Portal. Please check your email address to

activate your account.

6. Check your email (Inbo