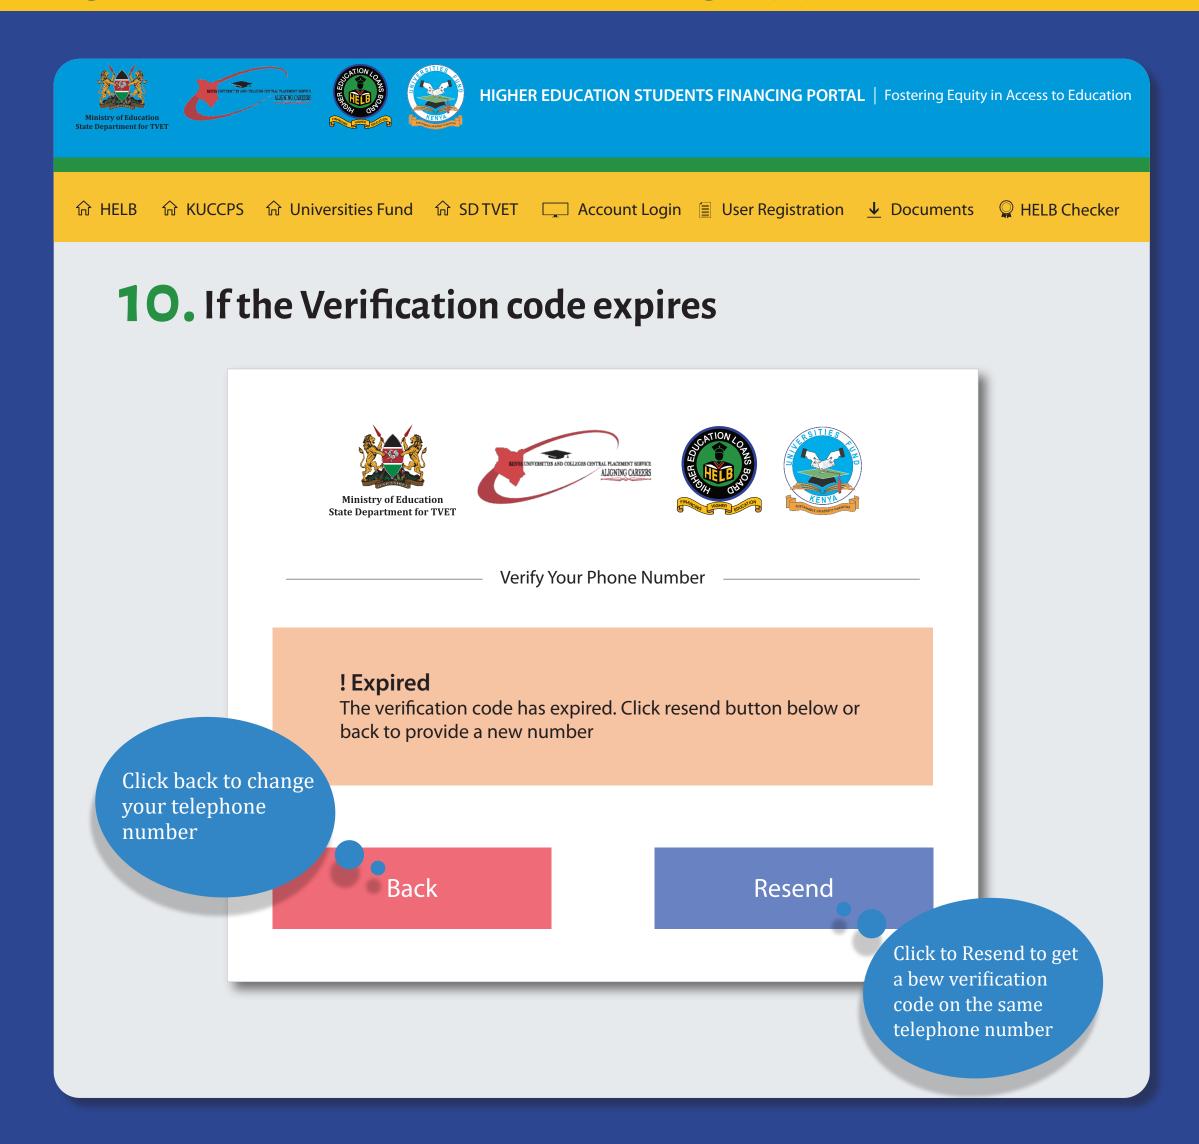

Already Have An Account? Login Here

Enter the four-digit verification code sent to your phone number

9. Telephone number verification