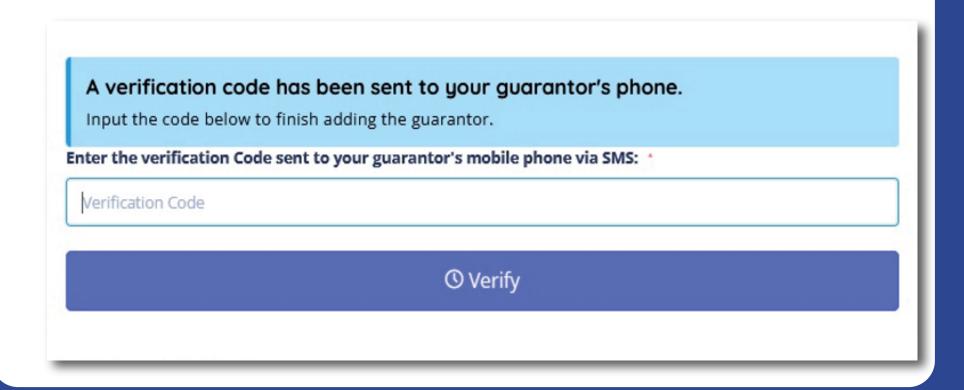

#### 20. Submit your scholarship/loan request

Click on the loan product you wish to apply for. Accept terms and conditions for the loan and add guarantors' details

22. Enter the verification code sent to the guarantors