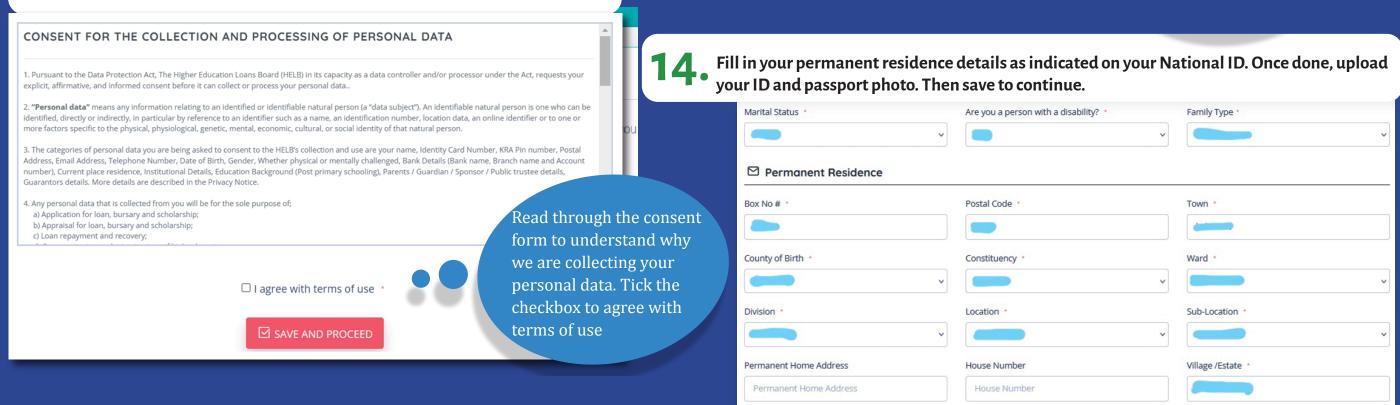

#### 13. Give consent to collection of your personal data

15. Fill in your current residence details. Then save to continue.

16. Add your primary and secondary schools' details.

17. Complete filling in your institution details. And upload your admission letter