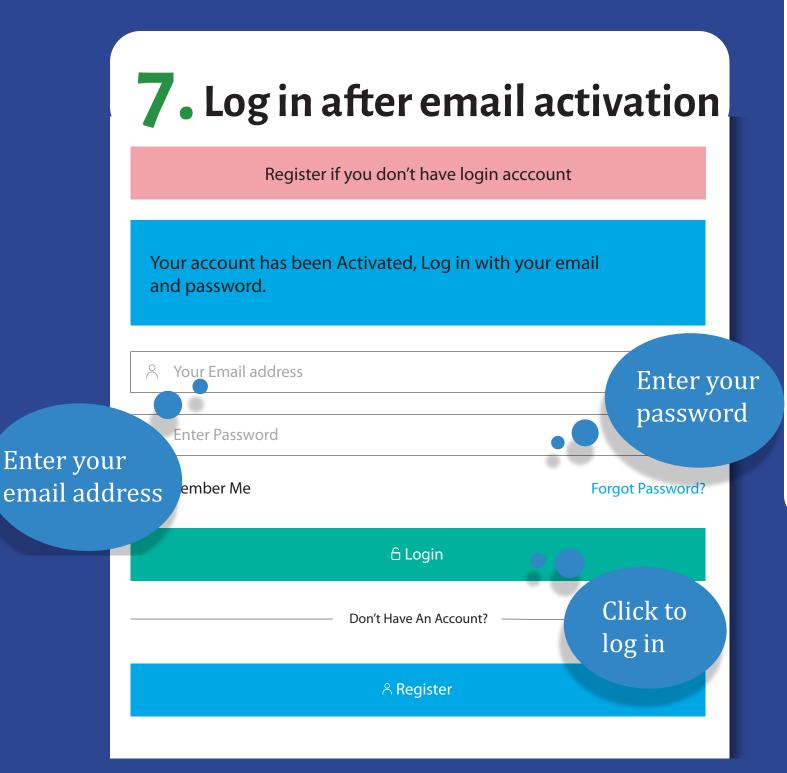

You have successfully created an account. Check your email to activate your account

You have created an account on out Portal. Please check your email address to

activate your account.

6. Check your email (Inbox or Spam/Junk) to find the activation link **Account Registration** Dear, An account has been created for you at HELB Portal. Please follow the link below to activate your account. Activation Link >> Activate your Account If you received this email in error, you can safely ignore this email. Click to activate your account and login