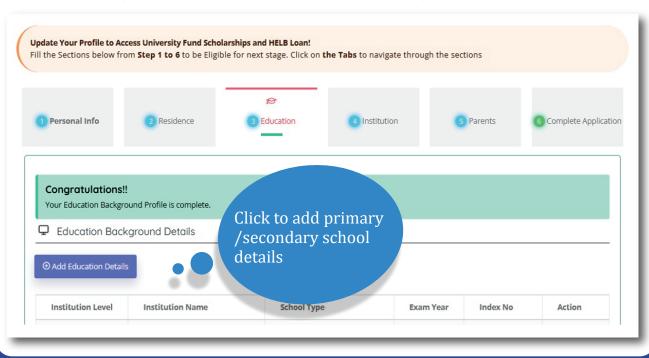

#### 13. Give consent to collection of your personal data

15. Fill in your current residence details. Then save to continue.

16. Add your primary and secondary schools' details.

17. Complete filling in your institution details. And upload your admission letter