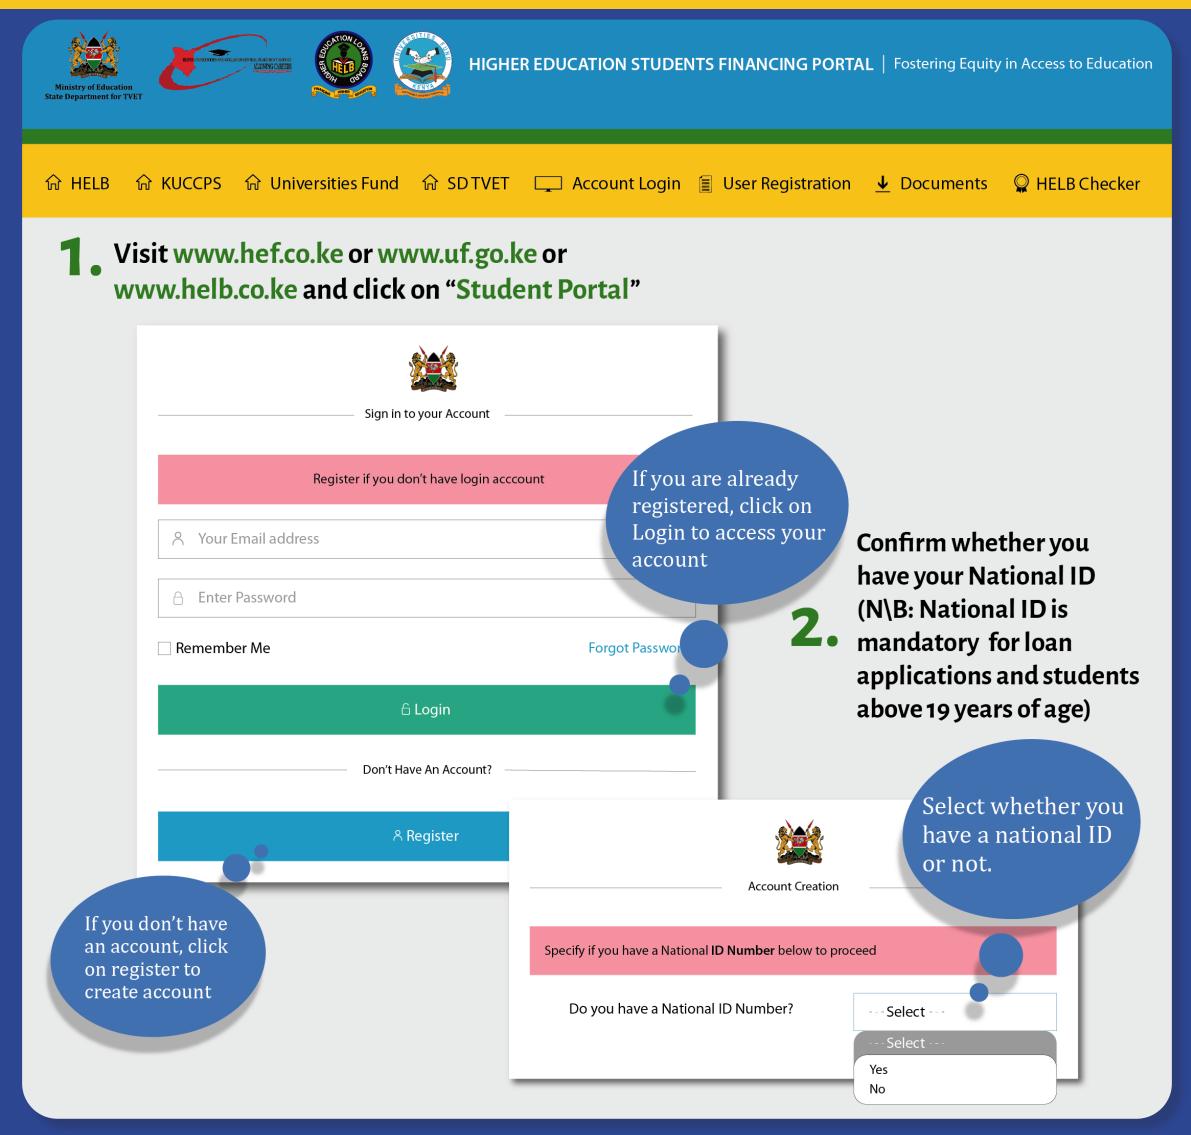

• Enter a valid email address and password **KCSE Index Number Found!** Complete Registration by Filling Form Below. All Fields Marked with Asterisks () are required **FullNames:** Enter a valid 011000\*\*\*\* **KCSE Index Number:** email address **Valid Emial Address** Ensure that you can login to the email address entered here **Confirm Email Address** Create a Confirm your password email address **Enter Password Enter Password** Confirm your password Confirm Password **Enter Password** Enter the captcha code Confirm you are human M29P2 as displayed Click to register

You have successfully created an account. Check your email to activate your account

You have created an account on out Portal. Please check your email address to

activate your account.

6. Check your e