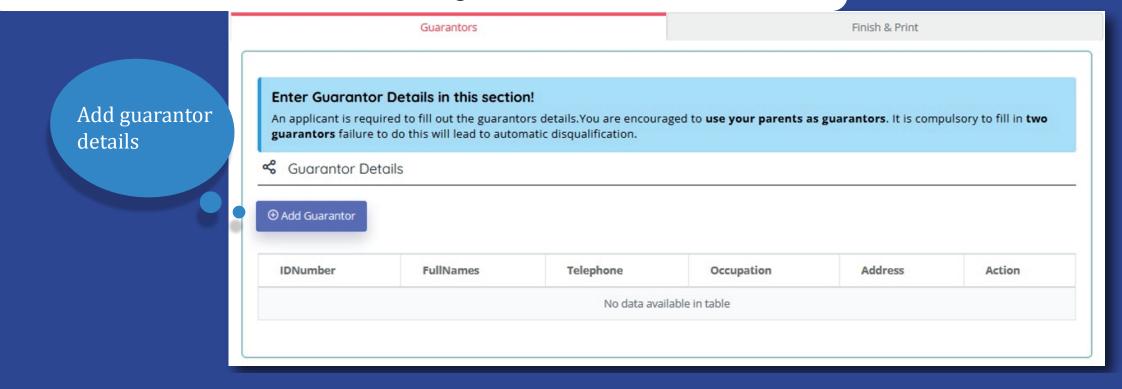

#### 20. Submit your scholarship/loan request

Click on the loan product you wish to apply for. Accept terms and conditions for the loan and add guarantors' details

22. Enter the verification code sent to the guarantors