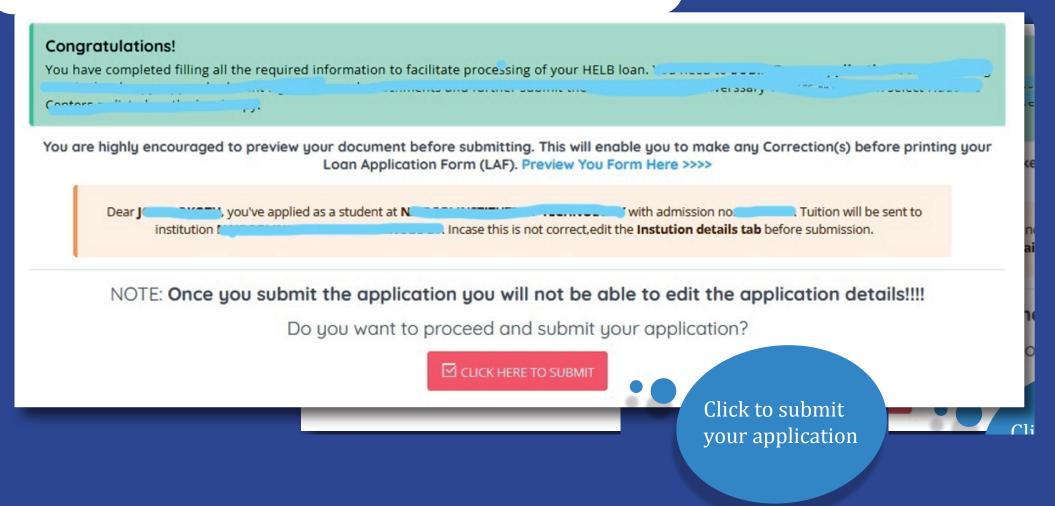

ed details . |  |  |
|                                                |   |                        |   |                                    |                 | S Enter Parents Details                             |  |  |
|                                                |   |                        |   |                                    |                 |                                                     |  |  |









#### 19. Submit your scholarship/loan request



#### Submit your scholarship request











#### 20. Submit your scholarship/loan request



Click on the loan product you wish to apply for. Accept terms and conditions for the loan and add guarantors' details











22. Enter the verification code sent to the guarantors



#### 23. Submit your loan application