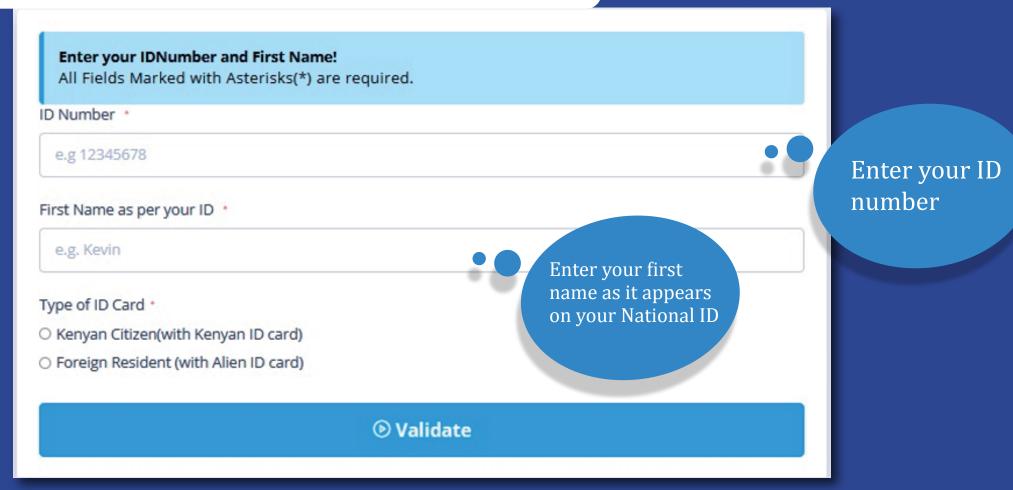

ils about parent                          |  |  |
|                                                |   |                        |   |                                    |                 | Use the forms below to enter the required details . |  |  |
|                                                |   |                        |   |                                    |                 | S Enter Parents Details                             |  |  |
|                                                |   |                        |   |                                    |                 |                                                     |  |  |









#### 19. Submit your scholarship/loan request



#### Submit your scholarship request











#### 20. Submit your scholarship/loan request



Click on the loan product you wish to apply for. Accept terms and conditions for the loan and add guarantors' details











22. Enter the verification code sent to the guarantors



#### 23. Submit your loan application