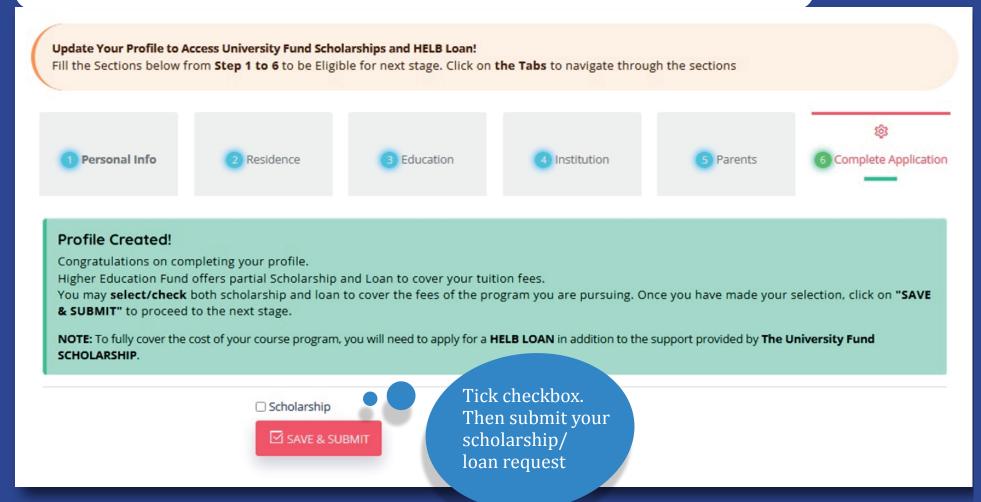

|                 | Enter details about parent                          |  |  |
|                                                |   |                        |   |                                    |                 | Use the forms below to enter the required details . |  |  |
|                                                |   |                        |   |                                    |                 | S Enter Parents Details                             |  |  |
|                                                |   |                        |   |                                    |                 |                                                     |  |  |









#### 19. Submit your scholarship/loan request



#### Submit your scholarship request











#### 20. Submit your scholarship/loan request



Click on the loan product you wish to apply for. Accept terms and conditions for the loan and add guarantors' details











22. Enter the verification code sent to the guarantors



#### 23. Submit your loan application