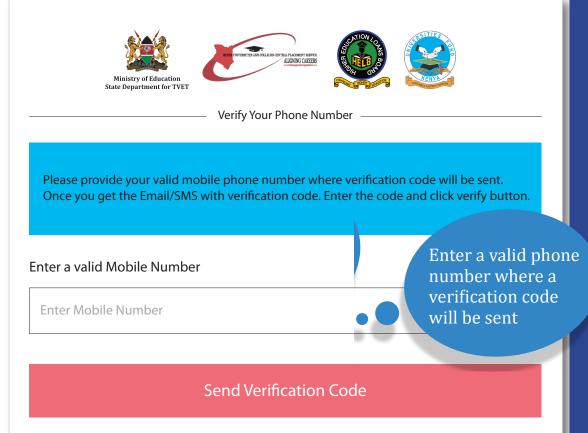

Already Have An Account? Login Here

Enter the four-digit verification code sent to your phone number

9. Telephone number verification