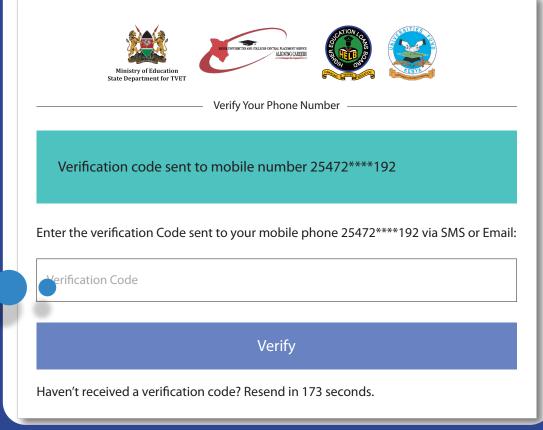

Already Have An Account? Login Here

Enter the four-digit verification code sent to your phone number

9. Telephone number verification