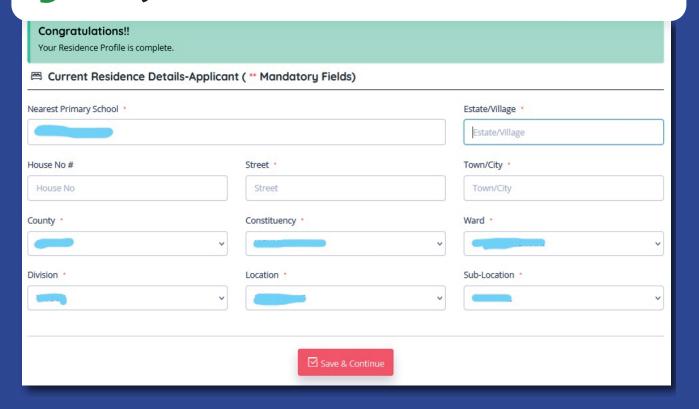

#### 13. Give consent to collection of your personal data

15. Fill in your current residence details. Then save to continue.

16. Add your primary and secondary schools' details.

17. Complete filling in your institution details. And upload your admission letter