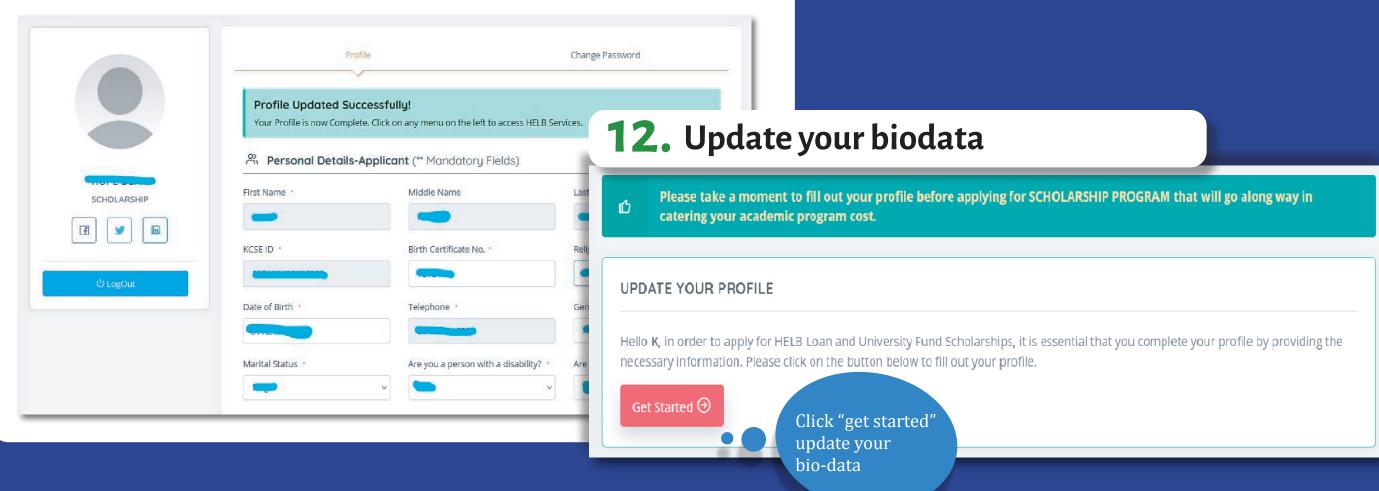

you are human M29P2 as displayed Click to register

You have successfully created an account. Check your email to activate your account

You have created an account on out Portal. Please check your email address to

activate your account.

6. Check your email (Inbox or Spam/Junk) to find the activation link **Account Registration** Dear, An account has been created for you at HELB Portal. Please follow the link below to activate your account. Activation Link >> Activate your Account If you received this email in error, you can safely ignore this email. Click to activate your account and login







Already Have An Account? Login Here





Enter the four-digit verification code sent to your phone number





9. Telephone number verification





















#### 11. Fill your profile



#### 13. Give consent to collection of your personal data











15. Fill in your current residence details. Then save to continue.



16. Add your primary and secondary schools' details.



17. Complete filling in your institution details. And upload your admission letter

Institution Details-Applicant (\*\* Mandatory Fields)

| Institution * (Use textbox to simplify search) |   |                        |   |                                    |                 | 18. Fill in your parents' details                   |  |  |
|------------------------------------------------|---|------------------------|---|------------------------------------|-----------------|-----------------------------------------------------|--|--|
| NAIROBI TECHNICAL TRAINING INSTITUTE *         |   |