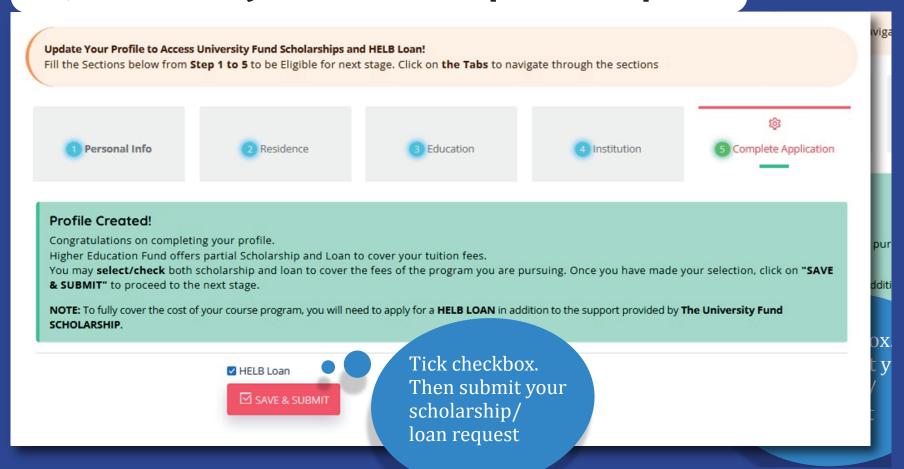

#### 19. Submit your scholarship/loan request

#### 20. Submit your scholarship/loan request

Click on the loan product you wish to apply for. Accept terms and conditions for the loan and add guarantors' details

22. Enter the verification code sent to the guarantors